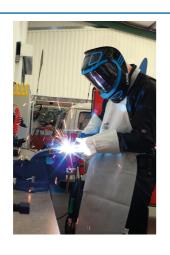

## **Auto Darkening Welding Helmet**

The auto darkening welding helmet is designed to protect from sparks generated from standard welding conditions and also includes UV/IR protection (DIN16) to provide additional protection.