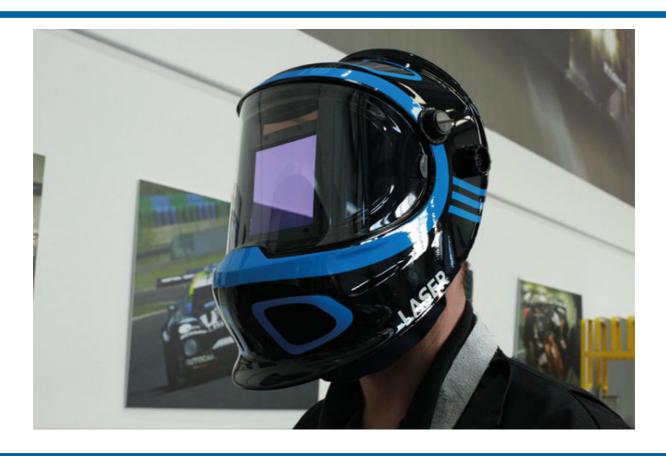

## **Auto Darkening Welding Helmet**

The auto darkening welding helmet is designed to protect from sparks generated from standard welding conditions and also includes UV/IR protection (DIN16) to provide additional protection.

## **Additional Information**

- Dark shade: DIN 5- 9 & 9-13. Dark to clear delay time: 0.1 0.8 sec. Clear to dark switching time: 1/10000 sec. Clear state: DIN 4.
- Suitable for MIG, TIG & arc welding. Includes grinding & cutting functions.
- Power: Solar cells & lithium button cell battery 600mAh. Includes low battery and self-check function. Automatic power on/off.
- Cartridge size: 133 x 114 x 10mm; viewing area: 100 x 83mm.
- CE, UKCA & RoHS compliant. Spare lens cover available please see Laser Part No. 61488.