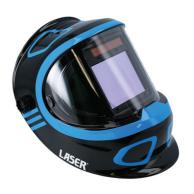

## **Auto Darkening Welding Helmet**

The auto darkening welding helmet is designed to protect from sparks generated from standard welding conditions and also includes UV/IR protection (DIN16) to provide additional protection.

## **Additional Information**

- Dark shade: DIN 5- 9 & 9-13. Dark to clear delay time: 0.1 0.8 sec. Clear to dark switching time: 1/10000 sec. Clear state: DIN 4.
- Suitable for MIG, TIG & arc welding. Includes grinding & cutting functions.
- Power: Solar cells & lithium button cell battery 600mAh. Includes low battery and self-check function. Automatic power on/off.
- Cartridge size: 133 x 114 x 10mm; viewing area: 100 x 83mm.
- CE, UKCA & RoHS compliant. Spare lens cover available please see Laser Part No. 61488.